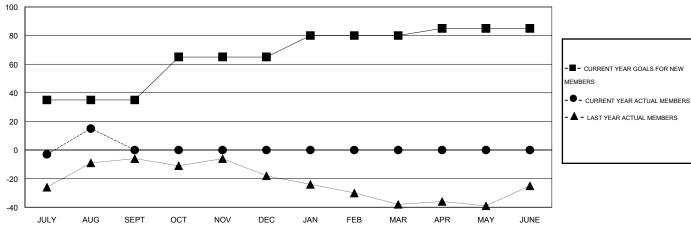

## District 4 C4

Results as of: 8/31/2015

LOCATION CALIFORNIA GMT CA 1

|               |                  | Clubs             |                  |                  |                       |                    | Members                             |                    |                  |
|---------------|------------------|-------------------|------------------|------------------|-----------------------|--------------------|-------------------------------------|--------------------|------------------|
|               | RESUI            | LTS FOR 2015-2016 |                  |                  | RESULTS FOR 2015-2016 |                    |                                     |                    |                  |
| QUARTER       | NEW CLUB<br>GOAL | NEW CLUBS         | DROPPED<br>CLUBS | NET<br>GAIN/LOSS | QUARTER               | NEW MEMBER<br>GOAL | CHARTER AND<br>NEW MEMBERS<br>ADDED | DROPPED<br>MEMBERS | NET<br>GAIN/LOSS |
| JULY/AUG/SEPT | 1                | 0                 | 0                | 0                | JULY/AUG/SEPT         | 35                 | 50                                  | 35                 | 15               |
| OCT/NOV/DEC   | 1                | 0                 | 0                | 0                | OCT/NOV/DEC           | 30                 | 0                                   | 0                  | 0                |
| JAN/FEB/MAR   | 1                | 0                 | 0                | 0                | JAN/FEB/MAR           | 15                 | 0                                   | 0                  | 0                |
| APR/MAY/JUNE  | 1                | 0                 | 0                | 0                | APR/MAY/JUNE          | 5                  | 0                                   | 0                  | 0                |

## GOALS AND ACTUAL MEMBERS CUMULATIVE

| DROPPED CLUBS: 0          |    | 14 CLUBS OF 42 ADDED 1 OR MORE        | GENDER DISTRIBUTION   |         |  |
|---------------------------|----|---------------------------------------|-----------------------|---------|--|
|                           |    | NEW MEMBERS                           | MALE 736 (            | 59.16%) |  |
|                           |    |                                       | FEMALE 508 (4         | 40.84%) |  |
| DROPPED MEMBERS           |    |                                       |                       |         |  |
| DECEASED                  | 3  | CHOK HEDE FOR HEALTH                  |                       |         |  |
| CLUB CANCELLED 0 OTHER 32 |    | CLICK HERE FOR HEALTH ASSESSMENT DATA | FAMILY UNIT MEMBERS   | 194     |  |
|                           |    | PACCESSIMENT BATTA                    | HEAD OF HOUSEHOLD     | 93      |  |
| TOTAL                     | 35 |                                       | NON-HEAD OF HOUSEHOLD | 101     |  |